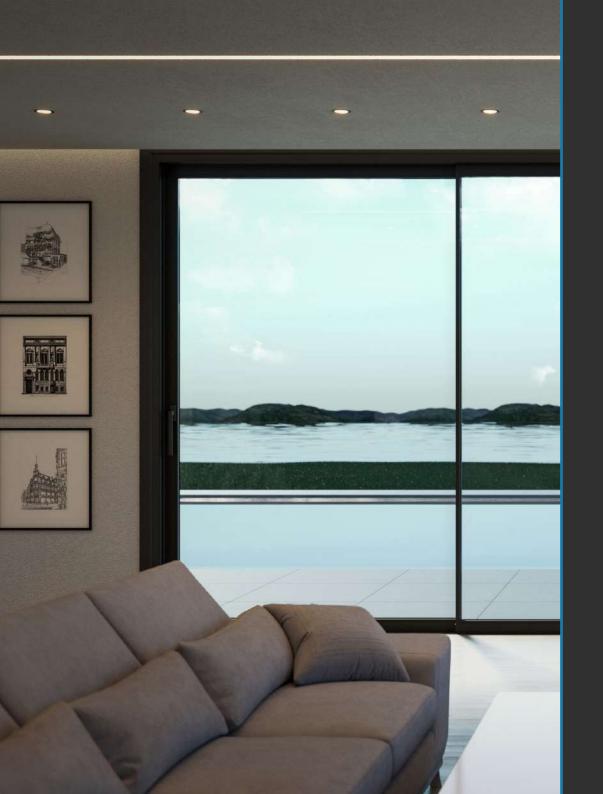

### **Aluminium Sliding Doors**

ALUNA Sliding Doors perfectly frame and enhance an outdoor view while creating a light and bright indoor space in your home. Transform an entire wall into a glass door, with the added freedom of accessibility, creating a seamless connection between the indoors and outdoors.

If you're looking to enhance the aesthetic appeal and functionality of your home, ALUNA sliding doors are the perfect solution. They're not only visually pleasing but also offer easy access to outdoor living spaces. Whether you have a beautiful garden or a cosy balcony, these doors allow you to bring the outdoors inside with ease.