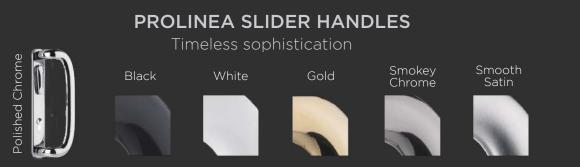

#### **CORNICHE SLIDER HANDLE**

The polished Prolinea slider handles are designed to complement the soft appearance of the slider's super-slim sightlines and smooth operations. Available in 5 stunning polished colours.