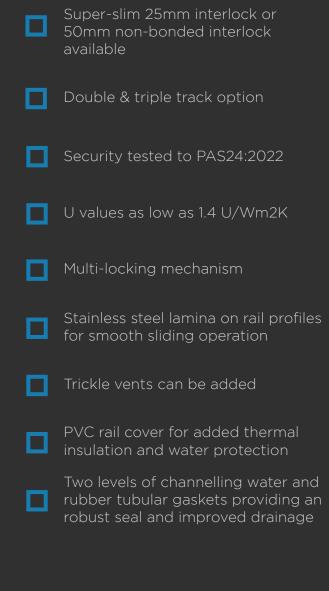

- Market-leading sash sizes of up to 2.5m x 2.7m per sash
- Minimal, super-slim sightlines of just 25mm or 50mm
- Double and triple track options available
- Inline slider as standard with the option of lift and slide
- Wide variety of configurations achievable
- Maximum weatherproofing and security
- PAS24:2022 compliant

With interlock options of just 25mm or 50mm available, these super-slim options allow for maximum views, excellent thermal performance, noise reduction, high security, and weatherproofing.

Designed for large spaces, single, double and triple track options are available, allowing for a variety of opening configurations.

With improved features designed for the UK market, the ALUNA Slider also offers excellent thermal performance, with U-values as low as 1.4 U/m2K. Noise reduction and high security to PAS24 standards are also beneficial features of these modern doors.