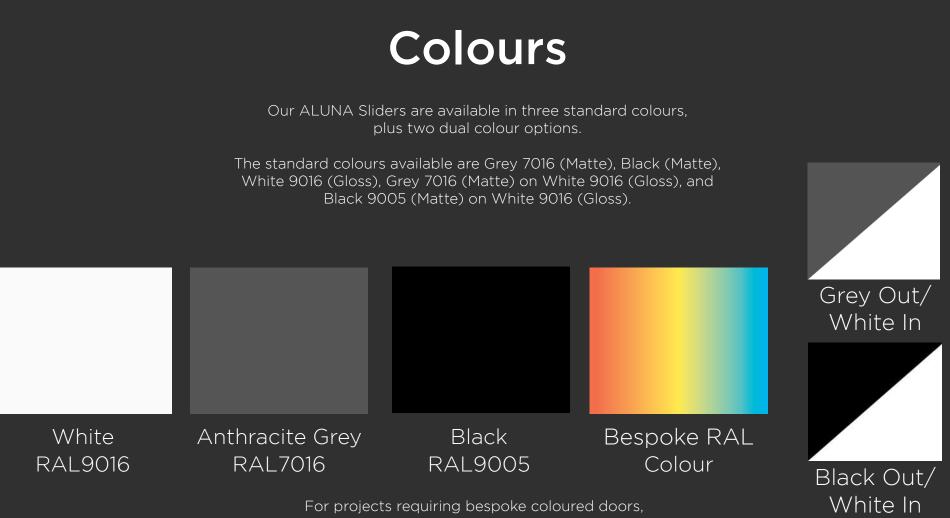

#### **TECHNICAL DETAILS AT A GLANCE**

any RAL colour is available upon request.

The cills also provide concealed drainage to efficiently manage water runoff and maintain a clean and unobtrusive appearance.

Cill sizes are available in 190mm and 230mm in our standard and dual colours, or any RAL colour upon request.