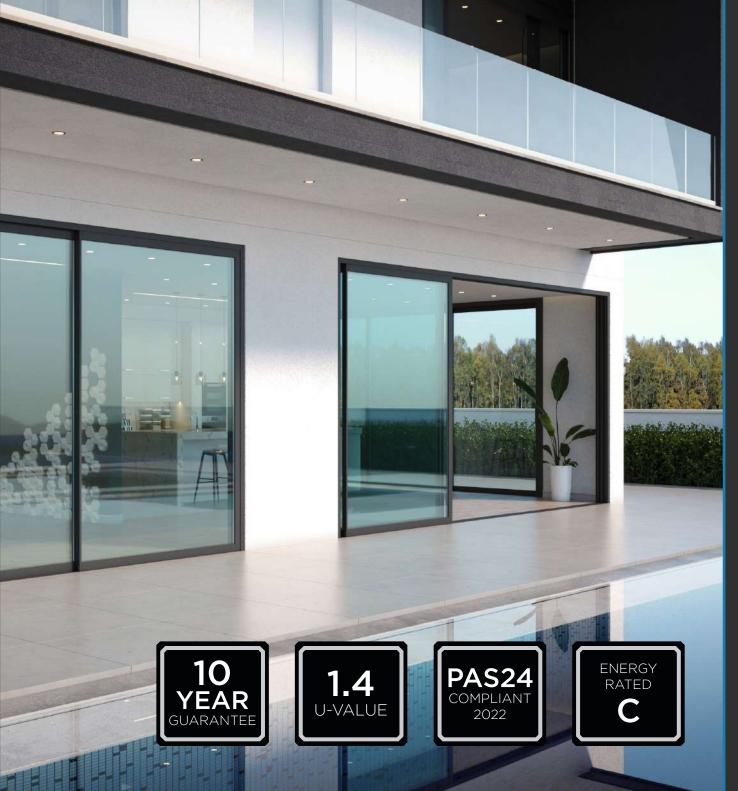

- Market-leading sash sizes of up to 2.5m x 2.7m per sash
- Minimal, super-slim sightlines of just 25mm or 50mm
- Double and triple track options available
- Inline slider as standard with the option of lift and slide
- Wide variety of configurations achievable
- Maximum weatherproofing and security
- PAS24:2022 compliant

With improved features designed for the UK market, the ALUNA Slider also offers excellent thermal performance, with U-values as low as 1.4 U/m2K. Noise reduction and high security to PAS24 standards are also beneficial features of these modern doors.