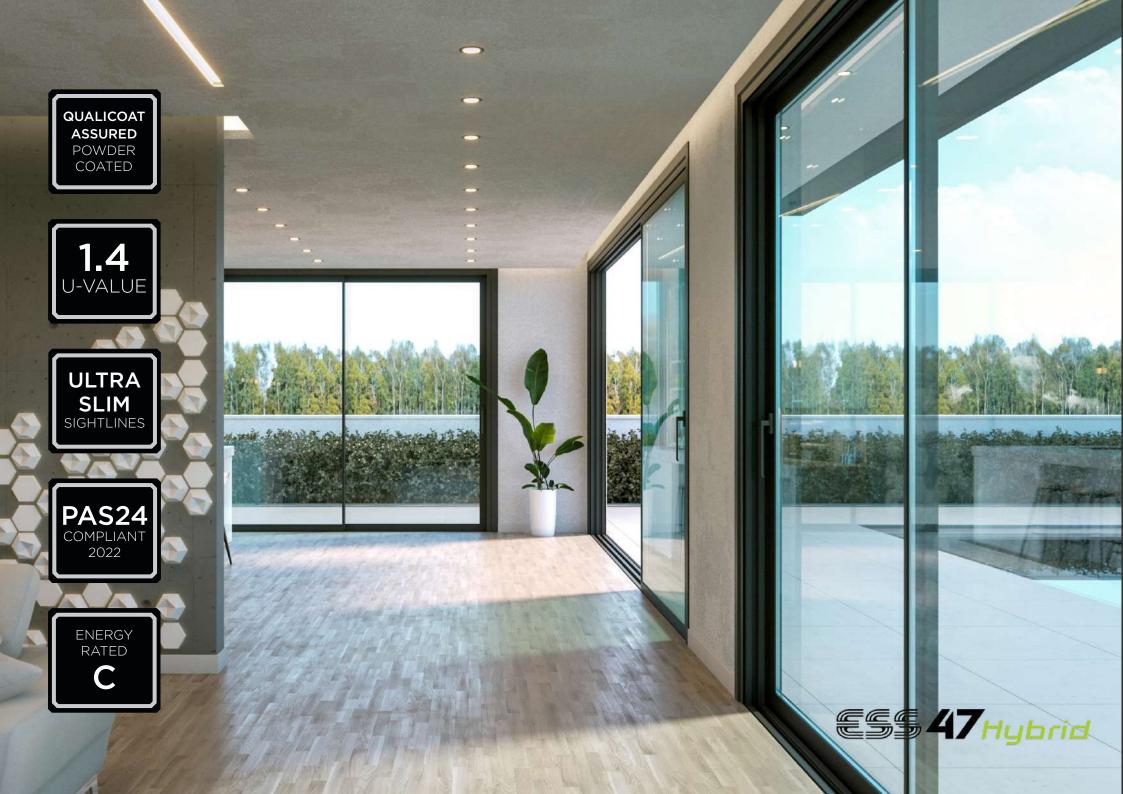

Engineering-grade hardware allows for silkysmooth opening and closing operation. Designed with bottom rails of 42mm and 34mm wide, the slider provides stunning unobstructed views.

What's more, all our doors are rigorously tested to European safety standards and powder coated to Qualicoat's specifications, for complete peace of mind.

- Market-leading sash sizes of up to 2.5m x 2.7m per sash
- Minimal, super-slim sightlines of just 25mm or 50mm
- Double and triple track options available
- Inline slider as standard with the option of lift and slide
- Wide variety of configurations achievable
- Maximum weatherproofing and security
- PAS24:2022 compliant

With improved features designed for the UK market, the ALUNA Slider also offers excellent thermal performance, with U-values as low as 1.4 U/m2K. Noise reduction and high security to PAS24 standards are also beneficial features of these modern doors.