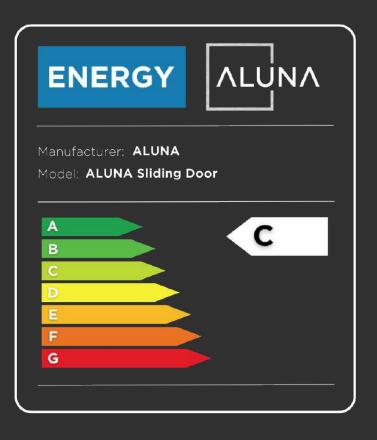

With improved features designed for the UK market, the ALUNA Slider also offers excellent thermal performance, with U-values as low as 1.4 U/m2K. Noise reduction and high security to PAS24 standards are also beneficial features of these modern doors.