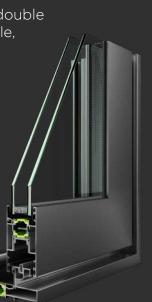

Engineering-grade hardware allows for silkysmooth opening and closing operation. Designed with bottom rails of 42mm and 34mm wide, the slider provides stunning unobstructed views.

What's more, all our doors are rigorously tested to European safety standards and powder coated to Qualicoat's specifications, for complete peace of mind.

### **Aluminium Sliding Doors**

ALUNA Sliding Doors perfectly frame and enhance an outdoor view while creating a light and bright indoor space in your home. Transform an entire wall into a glass door, with the added freedom of accessibility, creating a seamless connection between the indoors and outdoors.

### SUPER-SLIM INTERLOCKS

Our market-leading 25mm super-slim, one-piece interlock is made out of robust aluminium and can be used with the inline slider, no matter the size of door.

Creating a clean & robust finish