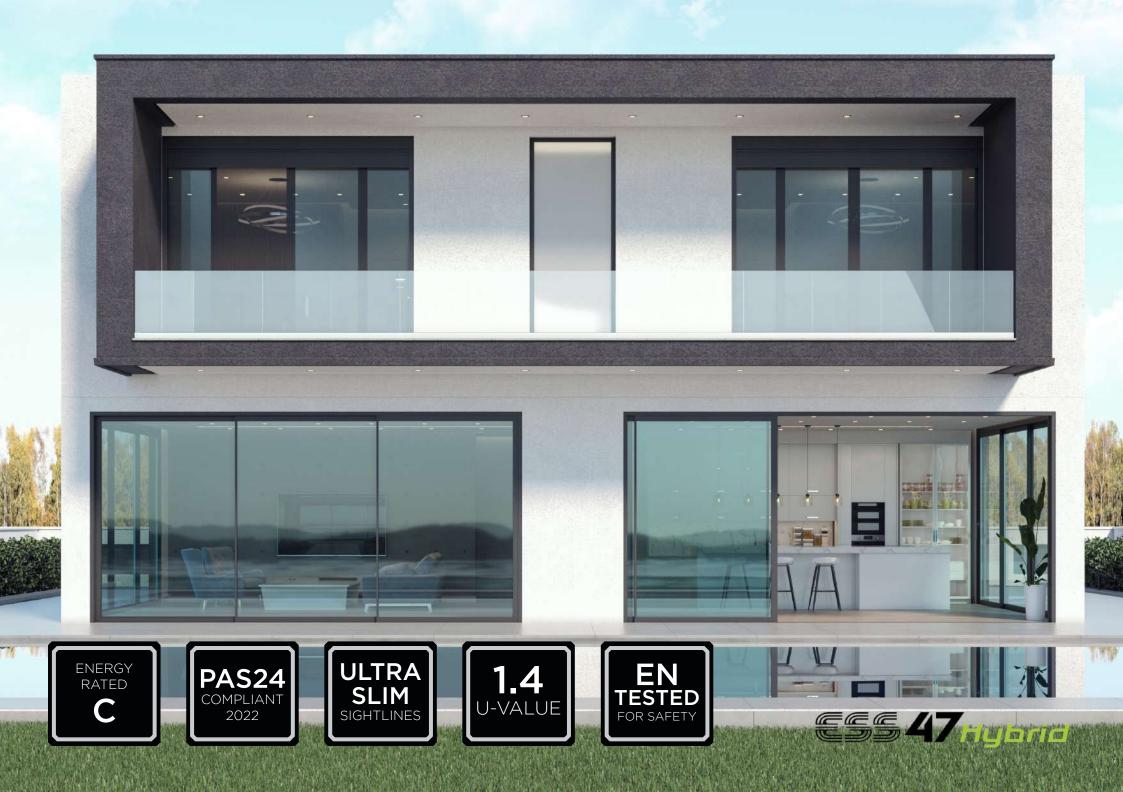

- Market-leading sash sizes of up to 2.5m x 2.7m per sash
- Minimal, super-slim sightlines of just 25mm or 50mm
- Double and triple track options available
- Inline slider as standard with the option of lift and slide
- Wide variety of configurations achievable
- Maximum weatherproofing and security
- PAS24:2022 compliant

With improved features designed for the UK market, the ALUNA Slider also offers excellent thermal performance, with U-values as low as 1.4 U/m2K. Noise reduction and high security to PAS24 standards are also beneficial features of these modern doors.

The ALUNA sliding door has been designed to accomodate double and triple-glazed units and blinds in glass. Innovative engineering allows for vast expanses of glass to create an impressive visual impact. There is a perfect solution for every project with the ALUNA sliding door system. Choose from a wide variety of configurations, depending on the number of panes chosen and which panes you would like sliding or fixed.