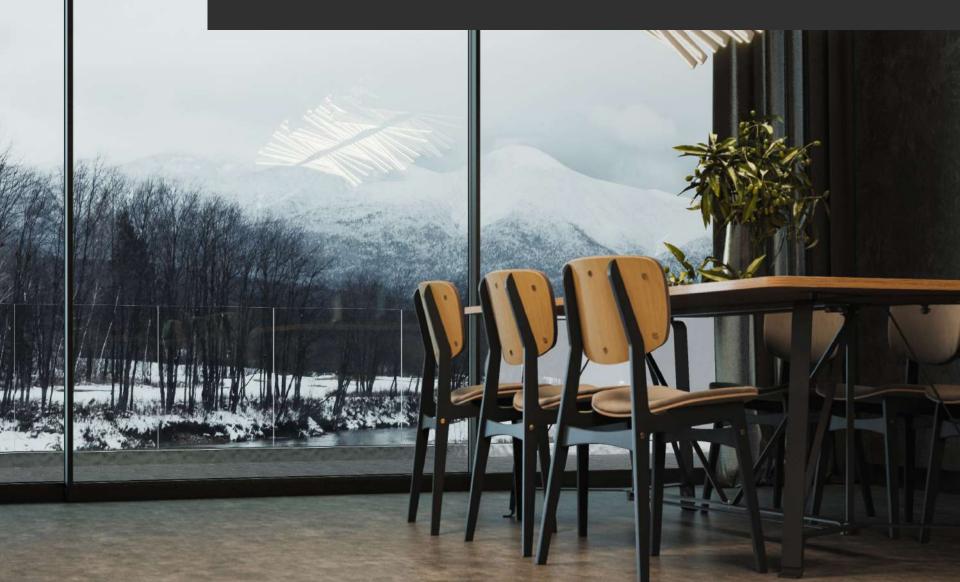

### **Aluminium Sliding Doors**

ALUNA Sliding Doors perfectly frame and enhance an outdoor view while creating a light and bright indoor space in your home. Transform an entire wall into a glass door, with the added freedom of accessibility, creating a seamless connection between the indoors and outdoors.

With interlock options of just 25mm or 50mm available, these super-slim options allow for maximum views, excellent thermal performance, noise reduction, high security, and weatherproofing.

Designed for large spaces, single, double and triple track options are available, allowing for a variety of opening configurations.