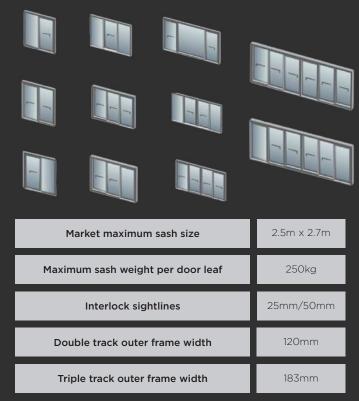

- Market-leading sash sizes of up to 2.5m x 2.7m per sash
- Minimal, super-slim sightlines of just 25mm or 50mm
- Double and triple track options available
- Inline slider as standard with the option of lift and slide
- Wide variety of configurations achievable
- Maximum weatherproofing and security
- PAS24:2022 compliant

The system is designed for large opening sizes, with market-leading sash sizes acheiveable of up to 2.5m x 2.7m per pane. Paired with a super-slim interlock of just 25mm, the design offers impressive expanses of uninterrupted views.

With interlock options of just 25mm or 50mm available, these super-slim options allow for maximum views, excellent thermal performance, noise reduction, high security, and weatherproofing.

Designed for large spaces, single, double and triple track options are available, allowing for a variety of opening configurations.