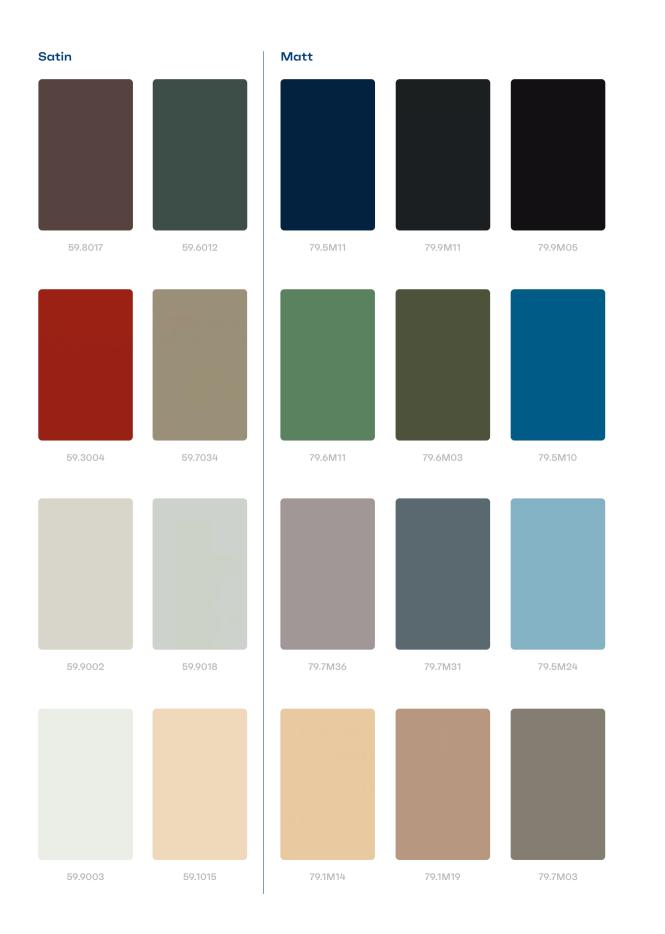

### Satin & Matt

Nothing beats the classics. Choose a glossy Satin or subtle Matt powder-coated finish for your aluminium joinery, and enjoy a clean and durable result in every shade you want. Available in combination with our entire RAL colour collection, these finishes never disappoint.

For all available colours, contact your Reynaers Aluminium professional.