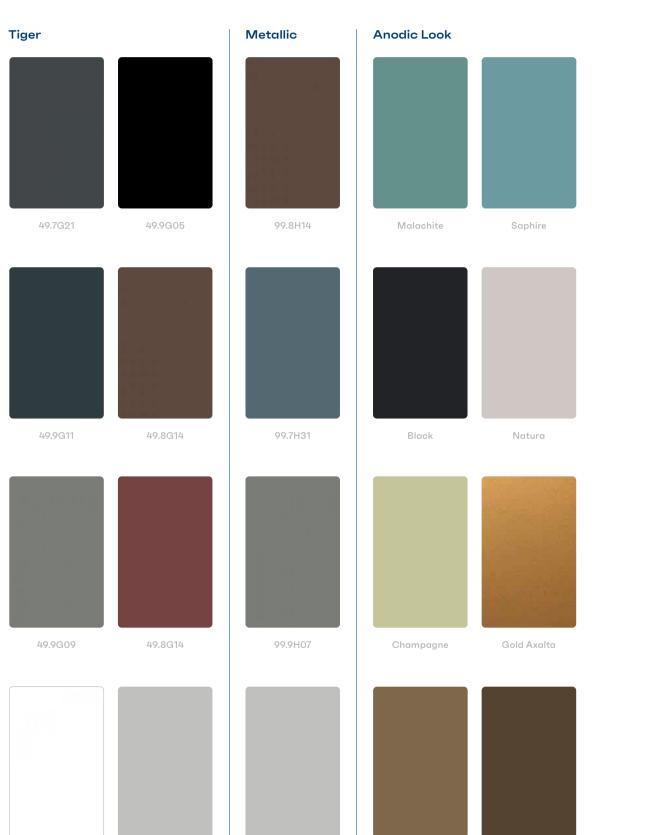

# Tiger, Metallic & Anodic Look

Looking for something extraordinary? We have got you covered with our shiny Metallic or structured Tiger finishes. The metallic particles will bring that extra sparkle to any project. An Anodic Look is a powder-coated alternative for anodised profiles and accessories. Use it to pair non-anodisable hardware accessories with anodised profiles.

For all available colours, contact your Reynaers Aluminium professional.

49.9G03 49.9G06

99.9H06

•

Brown

Bronze