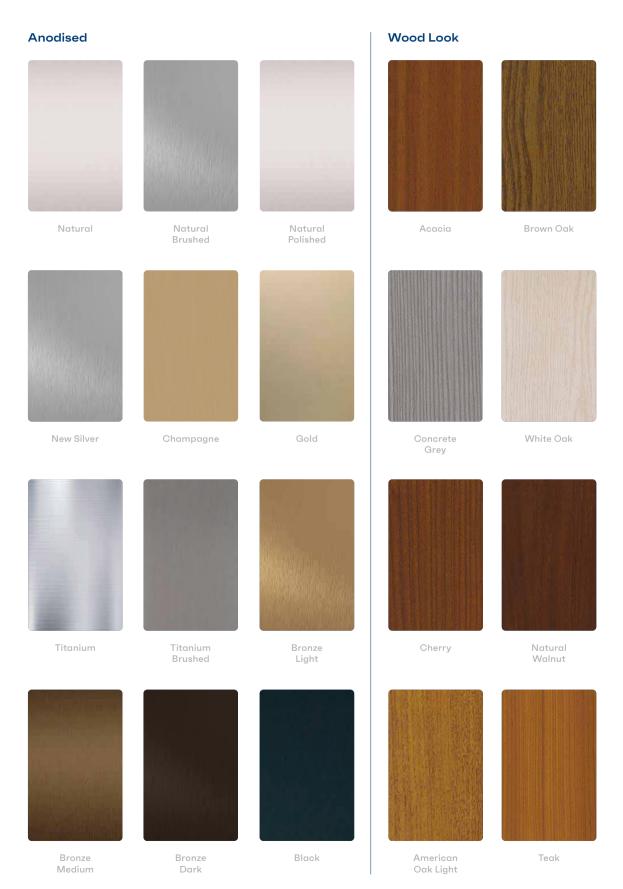

## Anodised & Wood Look

Our Wood Look coating layers combine the typical warm appearance of wooden frames with all the benefits of aluminium solutions. An anodised finish puts the aluminium in the spotlight, and gives it a different look depending on the time of day or the seasons. It also offers excellent protection against aggressive environments near the seaside, pools or city centres.

For all available colours, contact your Reynaers Aluminium professional.