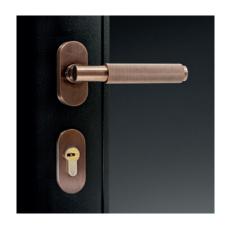

#### ARTISAN HANDLES

#### DOORS

Satin Brass

External Signature Knurled Handle

Antique Brass, Brushed Black\*, Brushed Bronze, Rose Gold, Satin Brass, Satin Stainless

#### Internal Signature Knurled Handle

Antique Brass\*, Brushed Black, Brushed Bronze, Rose Gold, Satin Brass, Satin Stainless

All Signature Knurled handles are supplied with a separate colour-matched escutcheon. \*Colour shown.