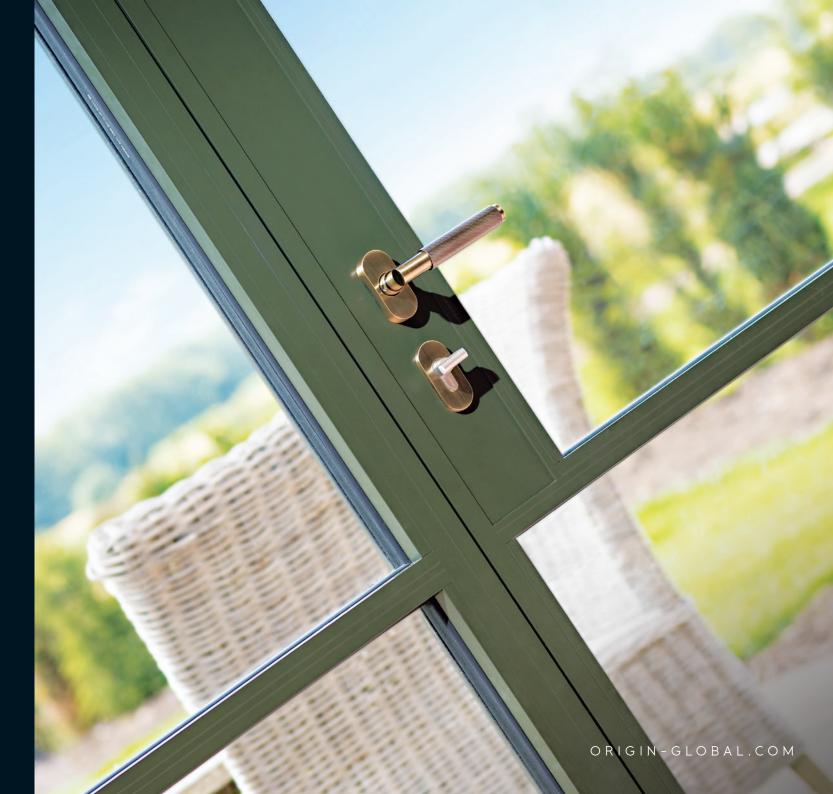

#### WINDOWS

#### Offset Handle

Colour-coded

#### Inline Handle

Anthracite Grey, Brushed, Chrome, Gold, Black\*, Satin Grey, Silver