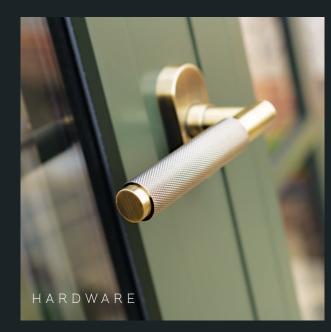

#### ARTISAN HANDLES

#### DOORS

Satin Brass

External Signature Knurled Handle

Antique Brass, Brushed Black\*, Brushed Bronze, Rose Gold, Satin Brass, Satin Stainless

#### Internal Signature Knurled Handle

Antique Brass\*, Brushed Black, Brushed Bronze, Rose Gold, Satin Brass, Satin Stainless

All Signature Knurled handles are supplied with a separate colour-matched escutcheon. \*Colour shown.