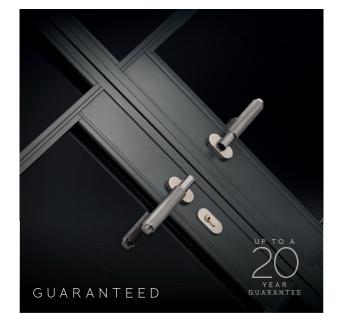

# SECURITY BEYOND EXPECTATIONS

Both the Soho External Door and Window comply and exceed all required security accreditations, including PAS 24.

In addition to security being an integral design priority for our in-house Research and Development team, safety also plays a pivotal role. Finger safe gaskets, magnetic catches and optional door restrictors are all offered to keep the family out of harm's way.

### INNATE STRENGTH

INSIDE YOUR HOME

It would not be possible to create slimline steel-look glazed systems with anything other than the highest-grade aluminium.

Weighing 67% less than steel, its innate strength supports large expanses of glass for maximised views. It's the combined quality, strength and dependability that aluminium brings that allows Origin to provide such long guarantees.