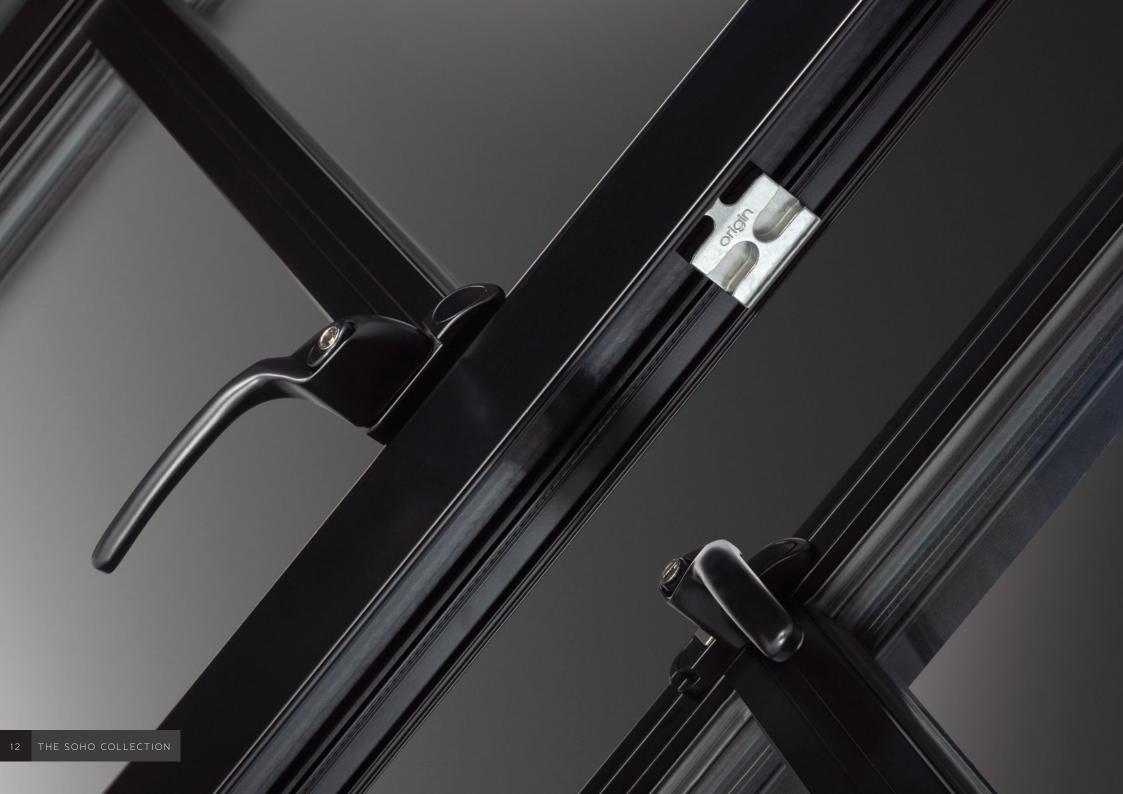

#### ARTISAN HANDLES

#### DOORS

Satin Brass

External Signature Knurled Handle

Antique Brass, Brushed Black\*, Brushed Bronze, Rose Gold, Satin Brass, Satin Stainless

#### Internal Signature Knurled Handle

Antique Brass\*, Brushed Black, Brushed Bronze, Rose Gold, Satin Brass, Satin Stainless

All Signature Knurled handles are supplied with a separate colour-matched escutcheon. \*Colour shown.

#### WINDOWS

#### Offset Handle

Colour-coded

#### Inline Handle

Anthracite Grey, Brushed, Chrome, Gold, Black\*, Satin Grey, Silver