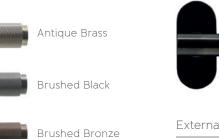

#### DOORS

Satin Brass

External Signature Knurled Handle

Antique Brass, Brushed Black\*, Brushed Bronze, Rose Gold, Satin Brass, Satin Stainless

#### Internal Signature Knurled Handle

Antique Brass\*, Brushed Black, Brushed Bronze, Rose Gold, Satin Brass, Satin Stainless

All Signature Knurled handles are supplied with a separate colour-matched escutcheon. \*Colour shown.