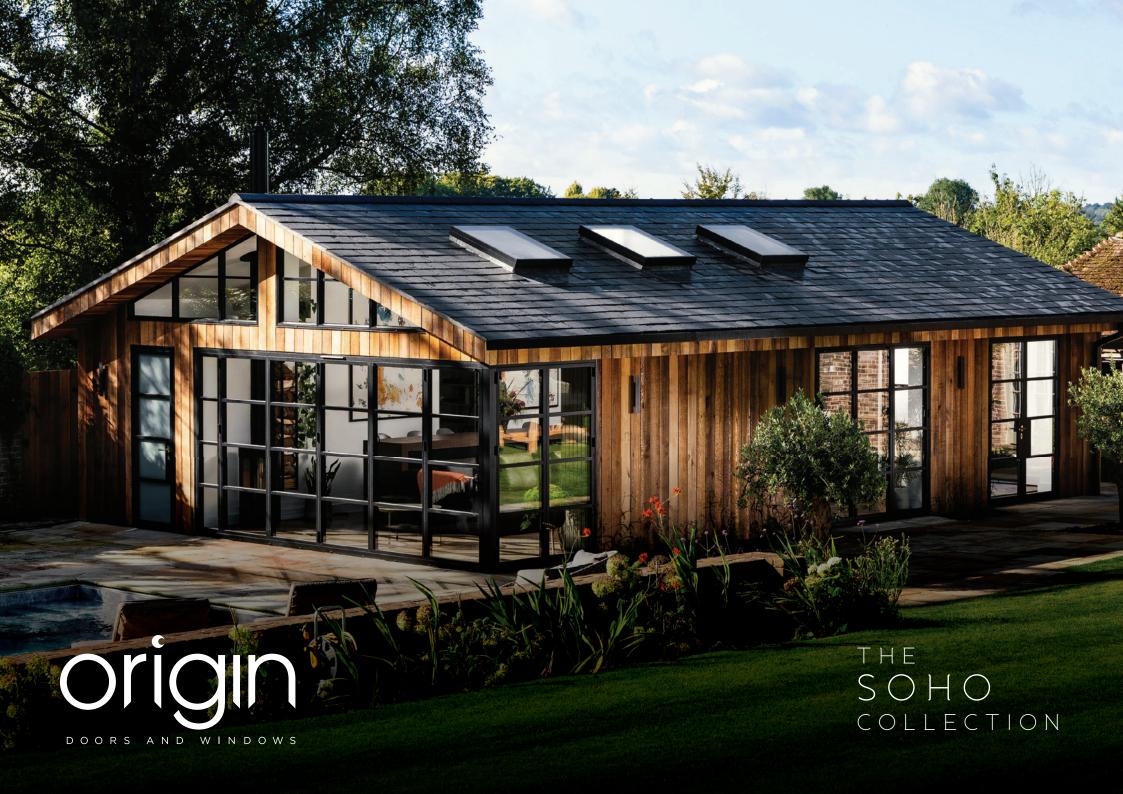

## THE SOHO COLLECTION EPITOMISED

The Soho Collection epitomises desirability and style. Handcrafted with meticulous attention to detail, the Collection redefines the standards of elegance, allowing it to make a bold statement in any architectural setting.

Comprised of External and Internal Doors and Windows, the Collection's ethos is all about balancing a stunning industrial design with unparalleled levels of performance. This combination ensures your home gets it all - expansive glass panels for maximum light, optimal thermal efficiency, elite levels of security and remarkable aesthetics.

Engineered to perform flawlessly for decades to come, our aluminium is only of the highest-grade. It is not only strong, secure, and stunning, but is also able to accommodate large complex layouts and configurations.