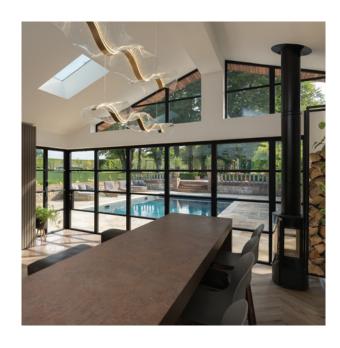

## THE SOHO COLLECTION EPITOMISED

The Soho Collection epitomises desirability and style. Handcrafted with meticulous attention to detail, the Collection redefines the standards of elegance, allowing it to make a bold statement in any architectural setting.

Comprised of External and Internal Doors and Windows, the Collection's ethos is all about balancing a stunning industrial design with unparalleled levels of performance. This combination ensures your home gets it all - expansive glass panels for maximum light, optimal thermal efficiency, elite levels of security and remarkable aesthetics.

Engineered to perform flawlessly for decades to come, our aluminium is only of the highest-grade. It is not only strong, secure, and stunning, but is also able to accommodate large complex layouts and configurations.