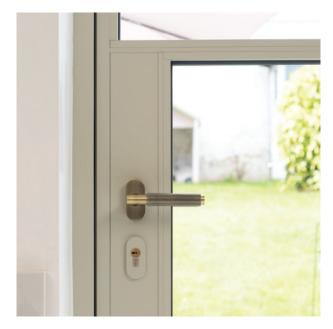

#### ARTISAN HANDLES

#### DOORS

Satin Brass

External Signature Knurled Handle

Antique Brass, Brushed Black\*, Brushed Bronze, Rose Gold, Satin Brass, Satin Stainless

#### Internal Signature Knurled Handle

Antique Brass\*, Brushed Black, Brushed Bronze, Rose Gold, Satin Brass, Satin Stainless

All Signature Knurled handles are supplied with a separate colour-matched escutcheon. \*Colour shown.