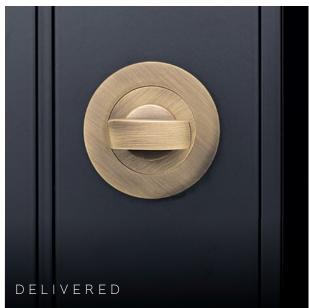

#### ARTISAN HANDLES

#### DOORS

Satin Brass

External Signature Knurled Handle

Antique Brass, Brushed Black\*, Brushed Bronze, Rose Gold, Satin Brass, Satin Stainless

#### Internal Signature Knurled Handle

Antique Brass\*, Brushed Black, Brushed Bronze, Rose Gold, Satin Brass, Satin Stainless

All Signature Knurled handles are supplied with a separate colour-matched escutcheon. \*Colour shown.