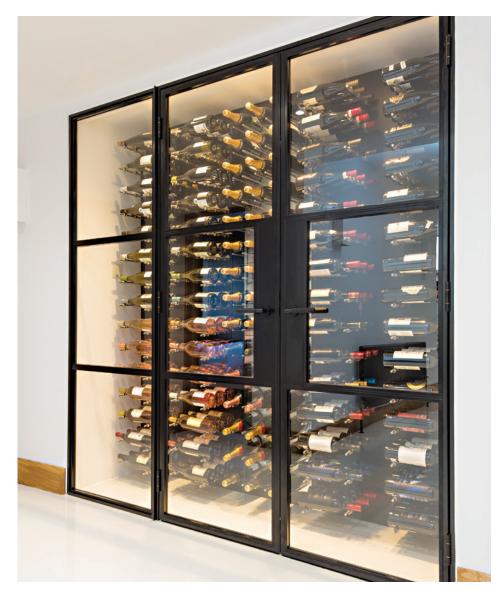

## THE INTERNAL DOOR

Expertly crafted to your precise specifications, the Soho Internal Door offers unmatched customisation. Featuring a refined 30mm sightline, it's designed to transform your living area and make better use of your home's footprint.

This steel-style door and window system encourages light to flow throughout your home, whilst elegantly breaking up spaces and creating functional areas.

SINGLE | FRENCH | FIXED

## THE WINDOW

The Soho Window brings a sleek, steel-style design to your home.

With an external flush casement and slim sightlines, every view is framed with industrial elegance.

Its design features carefully crafted detailing and square beading for an authentic and sophisticated appearance.