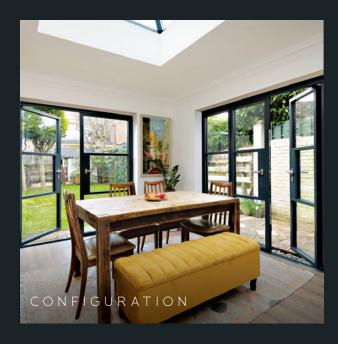

## EXTERNAL DOOR

Precision made to your vision, you can specify every single detail of the Soho External Door, but there are some things that are non-negotiable: a sightline from just 36mm, exceptional security and striking visual appeal.

Origin products are curated to work harmoniously and create an integrated look throughout your home, whilst connecting your indoor and outdoor surroundings seamlessly.

SINGLE | FRENCH | BI-FOLD