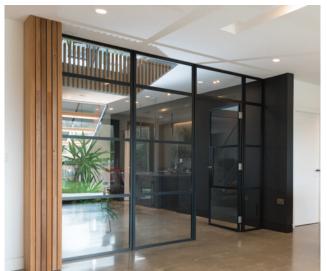

## EXTERNAL DOOR

Precision made to your vision, you can specify every single detail of the Soho External Door, but there are some things that are non-negotiable: a sightline from just 36mm, exceptional security and striking visual appeal.

Origin products are curated to work harmoniously and create an integrated look throughout your home, whilst connecting your indoor and outdoor surroundings seamlessly.

SINGLE | FRENCH | BI-FOLD