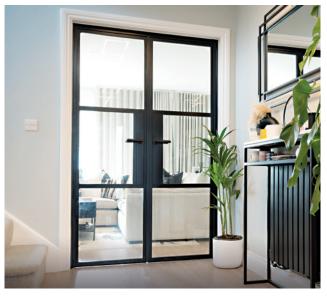

## THE INTERNAL DOOR

Expertly crafted to your precise specifications, the Soho Internal Door offers unmatched customisation. Featuring a refined 30mm sightline, it's designed to transform your living area and make better use of your home's footprint.

This steel-style door and window system encourages light to flow throughout your home, whilst elegantly breaking up spaces and creating functional areas.

SINGLE | FRENCH | FIXED