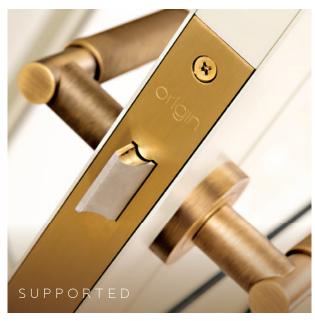

#### ARTISAN HANDLES

#### DOORS

Satin Brass

External Signature Knurled Handle

Antique Brass, Brushed Black\*, Brushed Bronze, Rose Gold, Satin Brass, Satin Stainless

#### Internal Signature Knurled Handle

Antique Brass\*, Brushed Black, Brushed Bronze, Rose Gold, Satin Brass, Satin Stainless

All Signature Knurled handles are supplied with a separate colour-matched escutcheon. \*Colour shown.