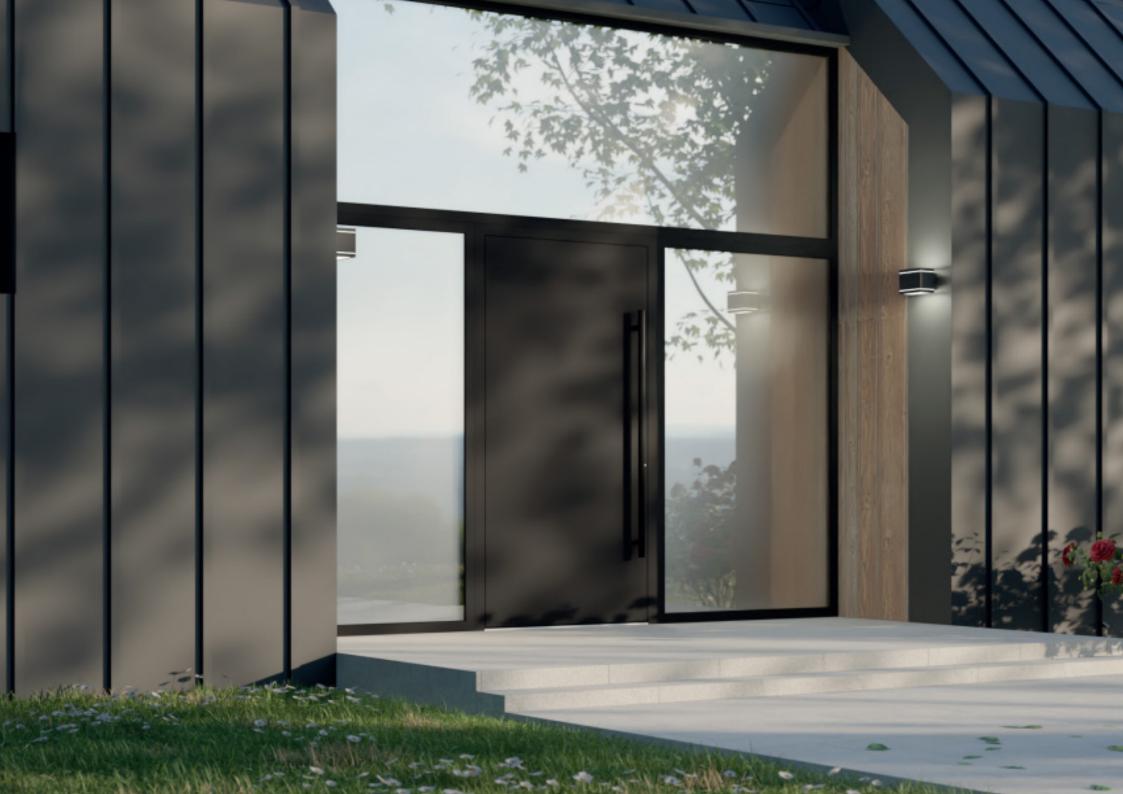

## ALUNA ENTRANCE DOOR

Premium doors with endless customisation options

ALUNA entrance doors boast a multitude of functional and aesthetic benefits that make it a stand-out choice for the modern home.

The ALUNA entrance doors are comprised of the Primo and Cielo ranges, and are available in a wide range of styles and configurations, with endless customisation options.

Flush, simple and elegant, the combination of the aluminium profile and foam insulation provides the ideal solution for maximising the security and thermal efficiency for the home.

Benefitting from high security multi-point hook locks and reinforced roller hinges, the ALUNA entrance door offers a wealth of security features that make it one of the market leaders for performance.