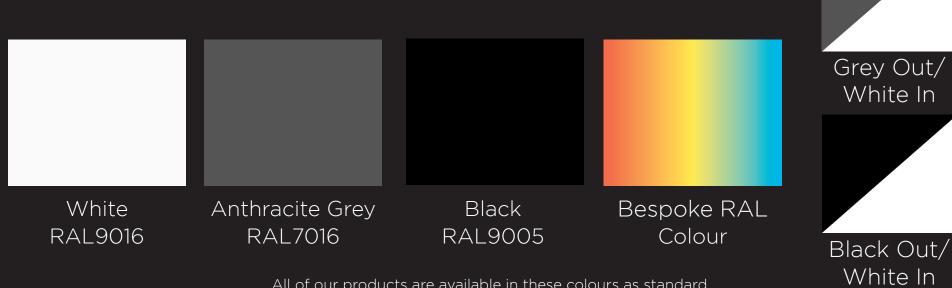

## Colours

The standard colours in stock are Grey 7016 (Matte), Black (Matte), White 9016 (Gloss), Grey 7016 (Matte) on White 9016 (Gloss) and Black 9005 (Matte) on White 9016 (Gloss).

All of our products are available in these colours as standard, and bespoke RAL colours upon request.