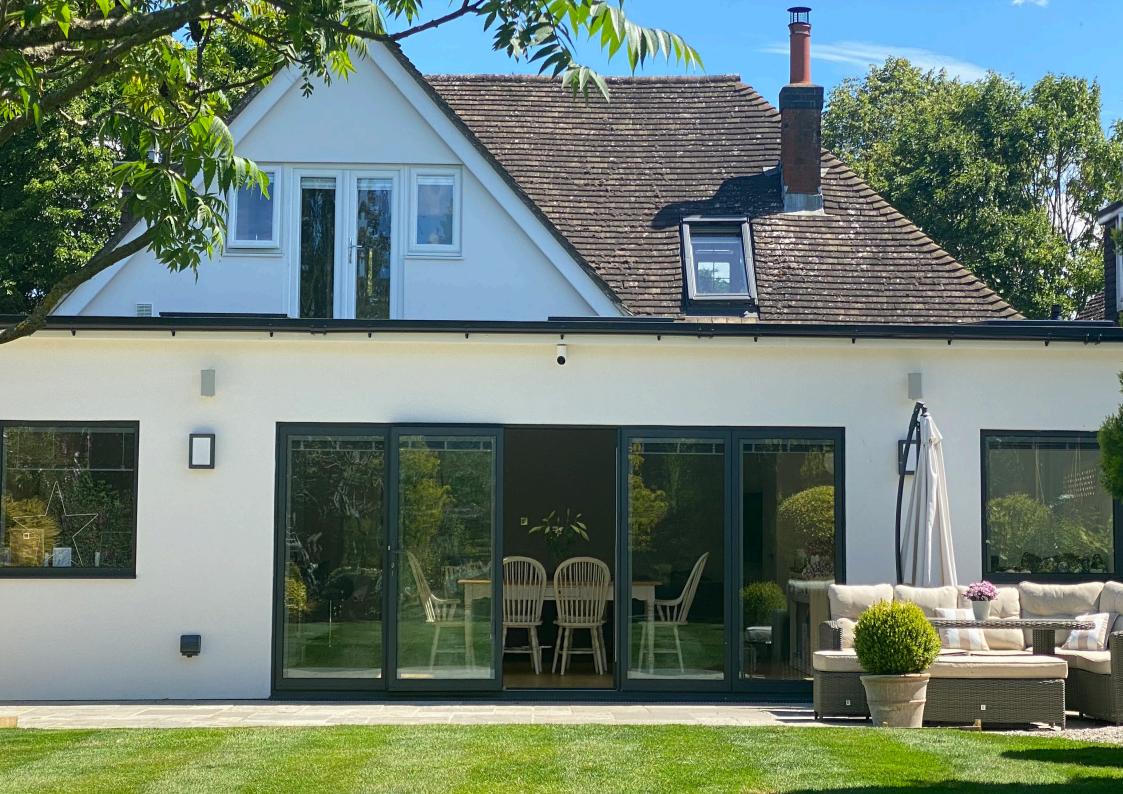

## ALUNABIFOLD

One system that does it all

The slim profile sections of the Aluna bifold minimise the visible framework and maximise the glass area, with super-slim sightlines from just 107mm. Offering one of the largest sash sizes available, Aluna offers customers dimensions of up to 1200mm wide and 3000mm high per pane.

Enjoy silky smooth opening and closing operation due to engineering-grade hardware. Ideal to open up your space to the outdoors and create a visually stunning addition to your property. The doors also offer excellent thermal performance with U-values as low as 1.1 U/m2K with triple glazing, and 1.4 U/m2K with double glazing, plus high security to PAS24:2022 standards.

The Aluna bifold system is endlessly versatile, suitable for projects requiring bifolding doors and windows, single doors and French doors.

| 0 | A slimline system used for single doors, French doors and bifolding doors and windows |
|---|---------------------------------------------------------------------------------------|
|   | Engineering-grade hardware for silky smooth operation                                 |
|   | Market-leading maximum sash sizes and minimal sightlines                              |
|   | Thermally broken system for maximum thermal efficiency                                |
|   | Manufactured with up to 7 leaves each way (14 in total)                               |
|   | Fitter-friendly & quick installation                                                  |
|   | Clip-in bead option available                                                         |
|   |                                                                                       |