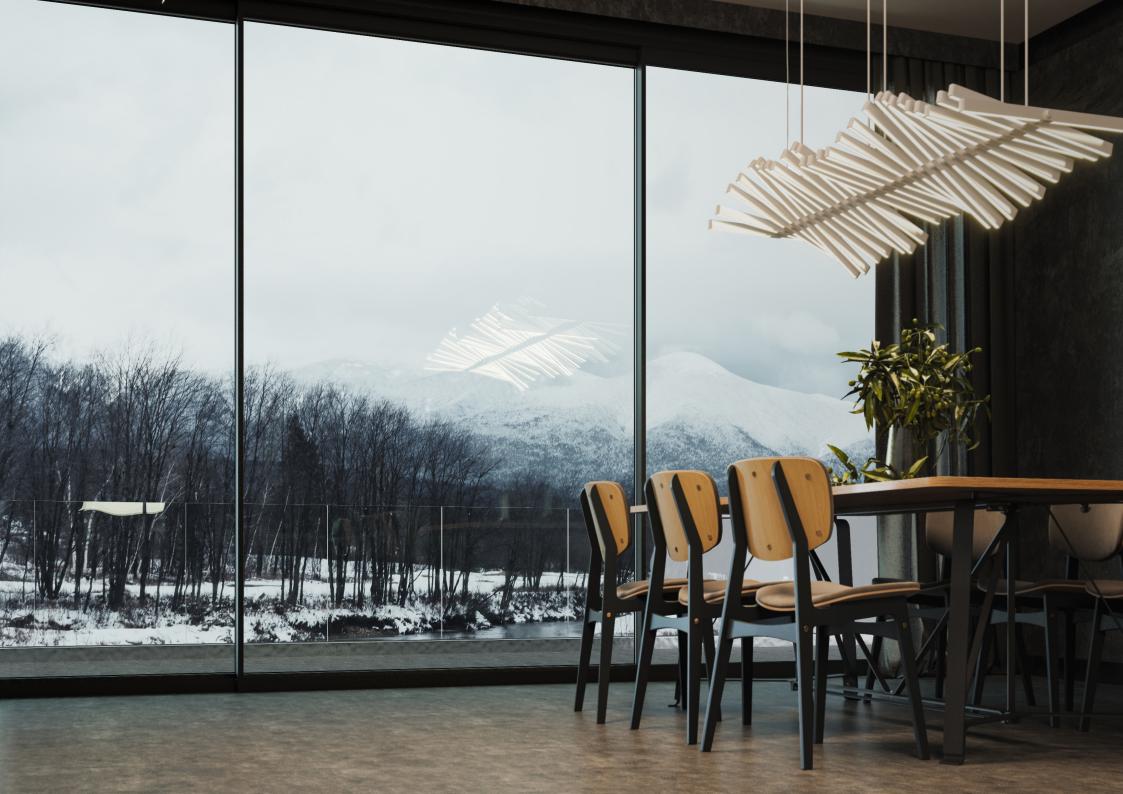

# ALUNA SLIDER

#### Perfect soft closing technology with uninterrupted views

Aluminium sliding doors create a visually stunning addition to your home and can add huge value to the property.

The ALUNA slider system is an ultra-modern, super-slim sliding patio door solution with double and triple track options with the choice of inline slider or lift & slide.

ALUNA sliders perfectly frame and enhance an outdoor view while creating a light and bright indoor space in your home. The design transforms entire walls into expanses of secure glass, providing the increased freedom of accessibility while creating a seamless connection between the interior and the outdoors.