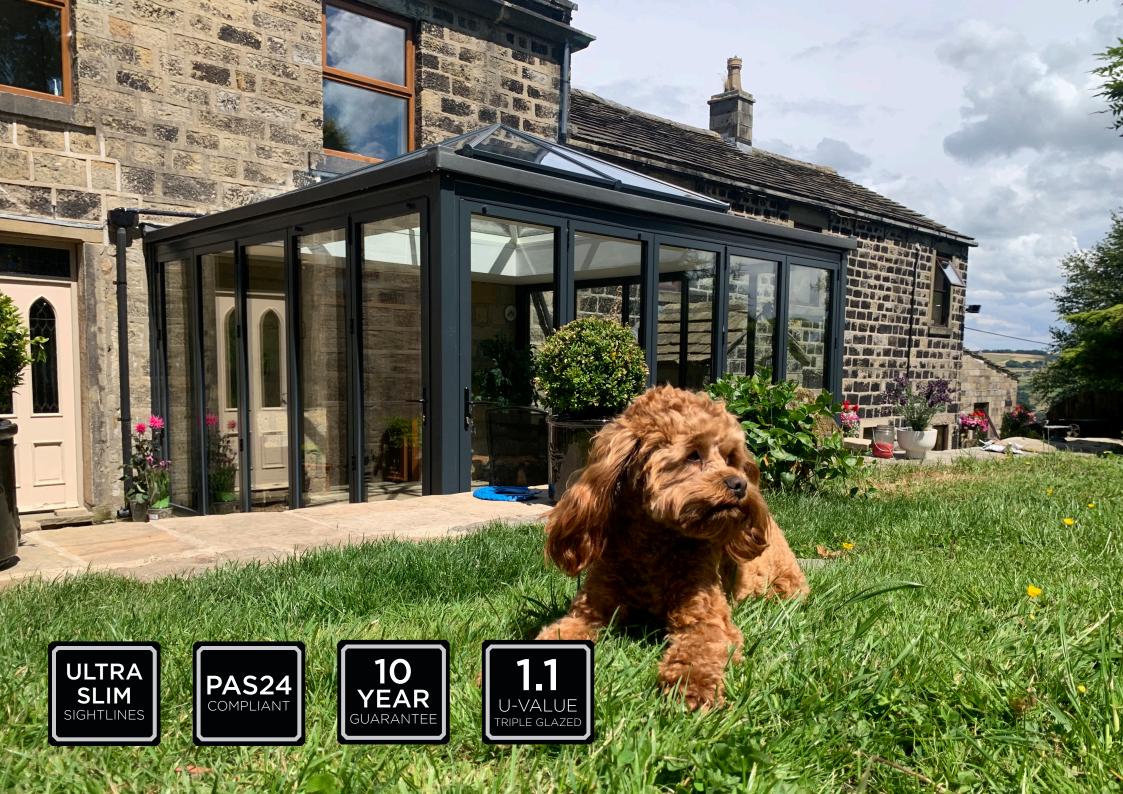

## **ALUNA FLAT ROOF LIGHT**

Ultra-modern daylight solution for contemporary roofing systems

The perfect finishing touch to a new extension, such as a kitchen-diner, creating a stylish, light and airy space using the ALUNA flat roof light. An ideal solution when replacing an existing roof lantern, the flat roof light creates a flush and sleek aesthetic for both the interior and exterior of the property.

The aluminium framing is available in our powder coated Black or Anthracite Grey, both popular favourites for many homeowners. The discreet finish ensures that only glass and a small shadow line is seen when the roof light is viewed from above, maximising the sky view.

Manufactured using the highest-quality aluminium profile, these watertight roof lights are precision engineered to be more thermally efficient than standard aluminium roof systems while providing stunning aesthetics.

Our ALUNA flat roof lights are built to last and come with our 10-year gurantee as standard.

With multiple standard sizes to choose from, ALUNA will bring you the ideal flat roof light for your property. Choose from three options of widths paired with three options of heights to find your perfect solution.