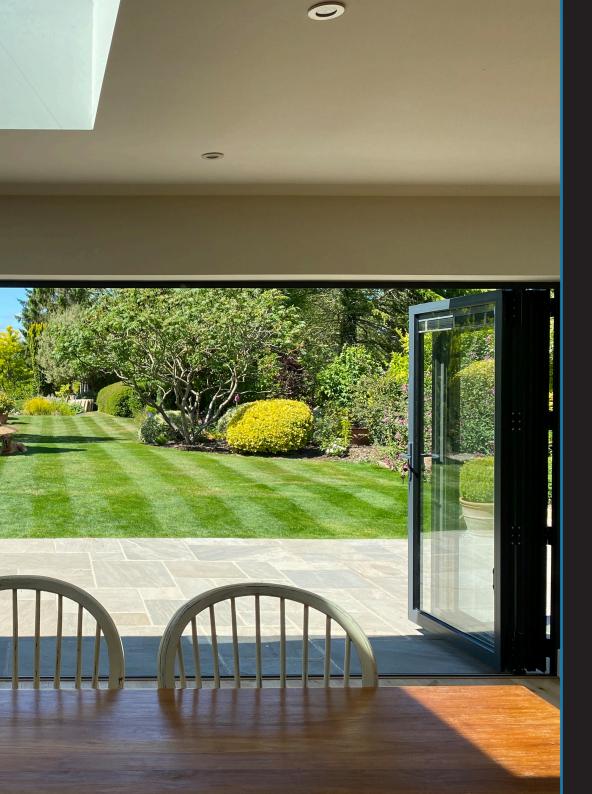

## ALUNABIFOLD

One system that does it all

The slim profile sections of the Aluna bifold minimise the visible framework and maximise the glass area, with super-slim sightlines from just 107mm. Offering one of the largest sash sizes available, Aluna offers customers dimensions of up to 1200mm wide and 3000mm high per pane.

Enjoy silky smooth opening and closing operation due to engineering-grade hardware. Ideal to open up your space to the outdoors and create a visually stunning addition to your property. The doors also offer excellent thermal performance with U-values as low as 1.1 U/m2K with triple glazing, and 1.4 U/m2K with double glazing, plus high security to PAS24:2022 standards.

New to the bifold system is our 90 degree door restrictor, preventing the door from opening more than 90 degrees. Easy to install, the arm can also be easily detatched for full opening of the door.

Whether it's a single door, French door, bifolding door or window, they can all be fabricated from the same ALUNA bifold system. It's so versatile that it can cater to projects that require shaped frames, fixed frames, sidelights, astragal bars, blinds in glass, and can even be used as an entrance door with optional panel inserts.