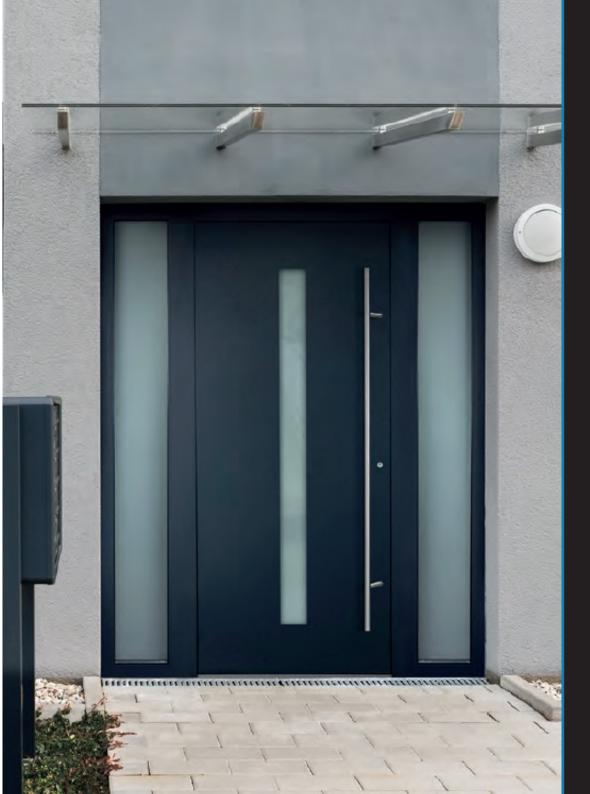

# CIELO

The Cielo range of ALUNA entrance doors encompasses flush & non-flush options, both available in a range of standard size options to suit a variety of openings.

Designed with flexibility in mind, the Cielo style of door is complete with a range of colour, lock and accessory options, as well as optional top & side lights. Fully customisable to be configured and styled through a selection of standard sizing options up to 1100mm x 2200mm maximum, design freedom is what defines the Cielo range.

From stainless steel pull bar handles to lever handles, there is a wide variety of high-quality door furniture combinations to create the perfect finish for your door. With the stunning design options and excellent thermal efficiency, with U-values as low as 0.68 W/m2K, this style of door combines all the best features for a market-leading door.

Benefitting from the Winkhaus multi-point hook locking as standard, the door is packed with features and accessories for ultimate security in any home. There is also the option to upgrade to an electronic lock with fingerprint reader GU SECURE connect, to ensure your home is as protected as possible.