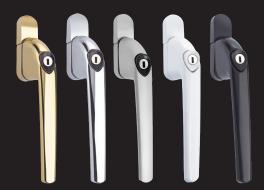

#### THE SWEET HANDLES

Safe, Stylish & Durable

The Ultion Sweet Handles are a popular upgrade due to their impressive durability as part of the ultimate security kit. These are resistant to gripping tools designed to snap off handles during break ins.

Carrying multiple coatings of brass and nickel to ensure robust performance, these handles come with a 10-year anti-corrosion guarantee for peace of mind.

Available in a range of colours including: black, white, grey, chrome, stainless steel, gold and rose gold.