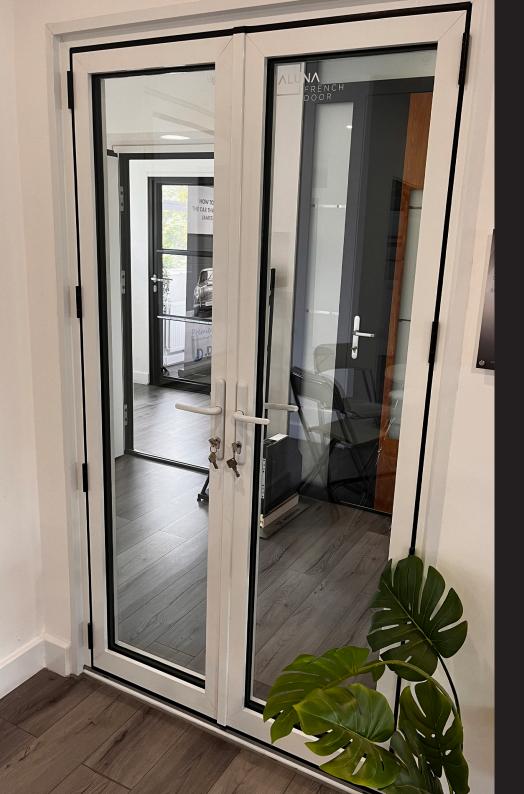

## ALUNA FRENCH DOOR

Modern simplicity with traditional elegance

Aluminium French doors are an excellent access solution for areas where there is limited space, while accomodating modern glazing. Ideal for when access is required from multiple points of a property, these doors serve as great entry points at the rear of a house.

Benefitting from the sleek design of the ALUNA bifold system, these doors can be customised with a large variety of hardware & colour options to find the perfect style for any home. Add astragal bars or fixed transoms to achieve the popular heritage look or choose blinds in glass for added privacy in the home.

The ALUNA French range remains a popular choice for many homeowners due to its ease of installation and smooth opening and closing operation. The perfect & simple solution for entranceways that increases natural light in the home and offer a sleek, contemporary aesthetic.