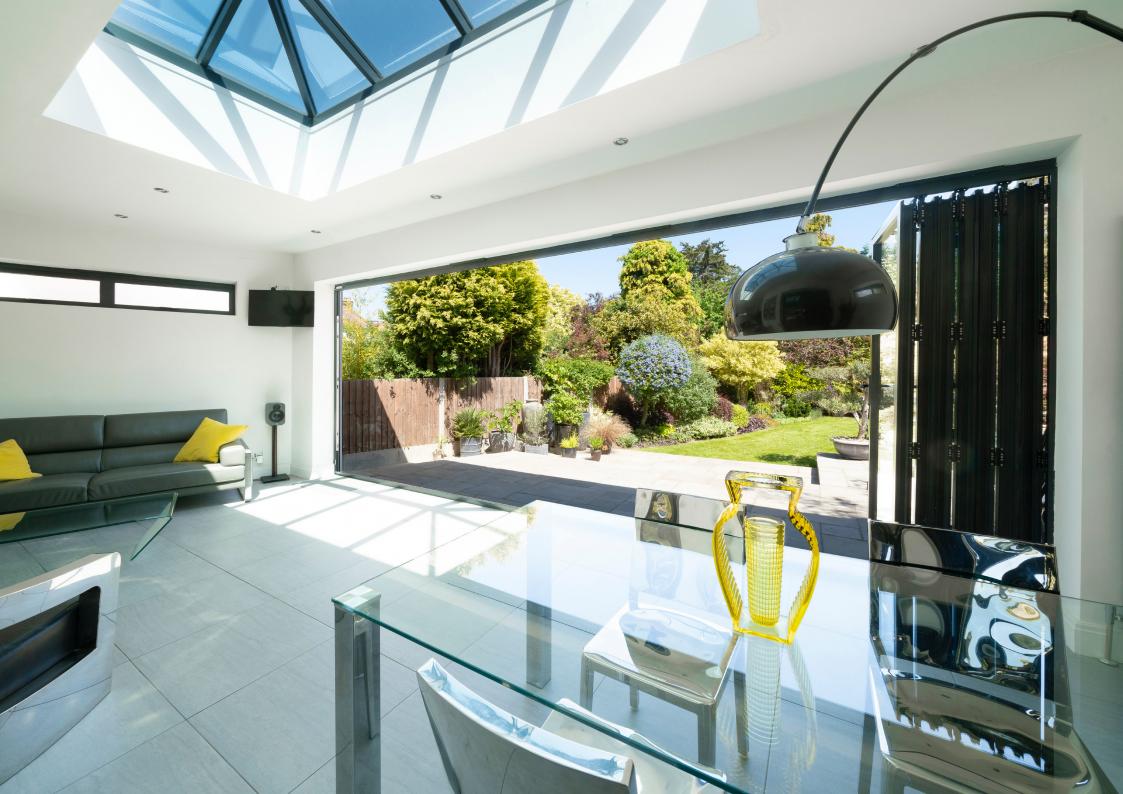

## ALUNABIFOLD

One system that does it all

The slim profile sections of the Aluna bifold minimise the visible framework and maximise the glass area, with super-slim sightlines from just 107mm. Offering one of the largest sash sizes available, Aluna offers customers dimensions of up to 1200mm wide and 3000mm high per pane.

Enjoy silky smooth opening and closing operation due to engineering-grade hardware. Ideal to open up your space to the outdoors and create a visually stunning addition to your property. The doors also offer excellent thermal performance with U-values as low as 1.1 U/m2K with triple glazing, and 1.4 U/m2K with double glazing, plus high security to PAS24:2022 standards.

The Aluna bifold system is endlessly versatile, suitable for projects requiring bifolding doors and windows, single doors and French doors.

| 0 | A slimline system used for single doors, French doors and bifolding doors and windows |
|---|---------------------------------------------------------------------------------------|
|   | Engineering-grade hardware for silky smooth operation                                 |
|   | Market-leading maximum sash sizes and minimal sightlines                              |
|   | Thermally broken system for maximum thermal efficiency                                |
|   | Manufactured with up to 7 leaves each way (14 in total)                               |
|   | Fitter-friendly & quick installation                                                  |
|   | Clip-in bead option available                                                         |
|   |                                                                                       |