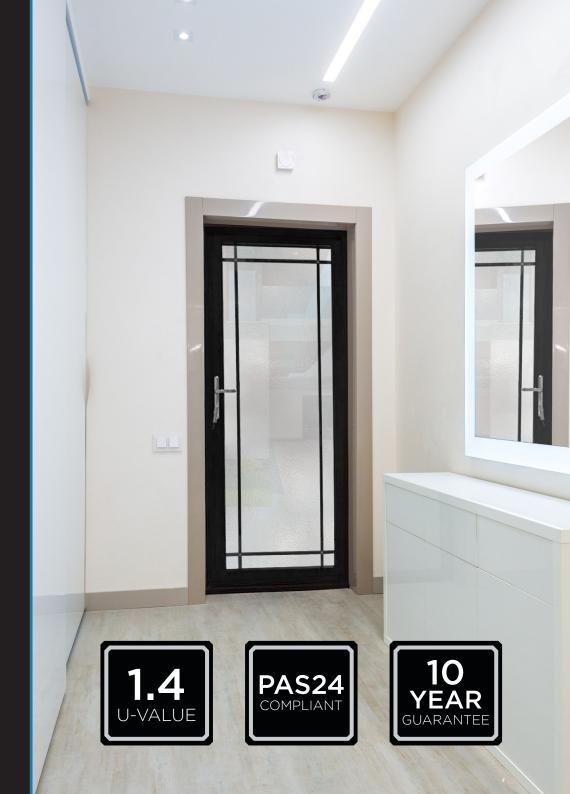

Enjoy silky smooth opening and closing operation due to engineering-grade hardware. Ideal to open up your space to the outdoors and create a visually stunning addition to your property. The doors also offer excellent thermal performance with U-values as low as 1.1 U/m2K with triple glazing, and 1.4 U/m2K with double glazing, plus high security to PAS24:2022 standards.

The Aluna bifold system is endlessly versatile, suitable for projects requiring bifolding doors and windows, single doors and French doors.

| 0 | A slimline system used for single doors, French doors and bifolding doors and windows |
|---|---------------------------------------------------------------------------------------|
|   | Engineering-grade hardware for silky smooth operation                                 |
|   | Market-leading maximum sash sizes and minimal sightlines                              |
|   | Thermally broken system for maximum thermal efficiency                                |
|   | Manufactured with up to 7 leaves each way (14 in total)                               |
|   | Fitter-friendly & quick installation                                                  |
|   | Clip-in bead option available                                                         |
|   |                                                                                       |

| Designed for both internal and external access              |
|-------------------------------------------------------------|
| Manufactured using the ALUNA bifold system                  |
| Wide variety of hardware & colour options to suit any style |
| Elegant opening and closing operation                       |
| PAS24:2022 certified                                        |
|                                                             |

Designed for both internal and external access
 Wide variety of hardware & colour options to suit any style
 PAS24:2022 certified