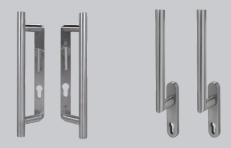

From stainless steel pull bar handles to lever handles, there is a wide variety of high-quality door furniture combinations to create the perfect finish for your door. With the stunning design options and excellent thermal efficiency, with U-values as low as 0.68 W/m2K, this style of door combines all the best features for a market-leading door.