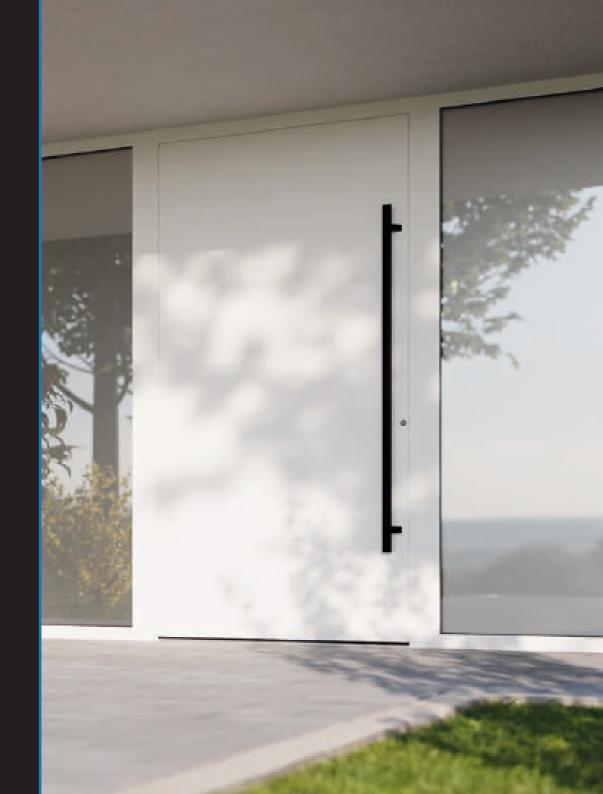

# PRIMO

From the ALUNA entrance door range, the Primo style is a high-quality, made-to-measure aluminium door that can be fully customised in a range of design and colour options.

Offering a sleek and flawless entrance to every home, the designs boasts a flush door panel combined with a range of design options, from unique colours and glazing, to additional side and top lights. Powder coating is available in 10 contemporary colour combinations as two-tone or identical finish on both sides.

With effective thermal values as low as 0.8W/m2K, the doors are made-to-measure, with special sizes up to 2500mm high available upon request.

Manufactured with the highest standards of security, including PAS24:2022 certification combined with a range of stainless steel hardware.