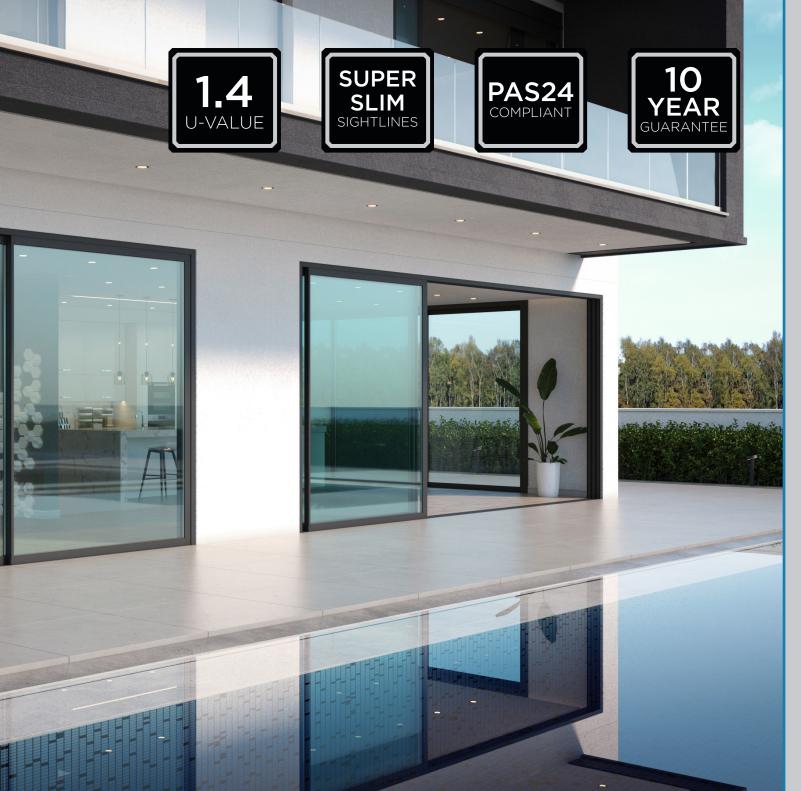

#### Perfect soft closing technology with uninterrupted views

Aluminium sliding doors create a visually stunning addition to your home and can add huge value to the property.

The ALUNA slider system is an ultra-modern, super-slim sliding patio door solution with double and triple track options with the choice of inline slider or lift & slide.

The sliding doors also offer excellent thermal performance - with U-values as low as 1.4 U/m2K; effective noise reduction; and high security to PAS24:2022 standards.

The system has been designed to accommodate double and triple glazed units and blinds in glass. Innovative engineering allows for vast expanses of glass to create an impressive visual impact.

The unique flush frame and sash designs of the ALUNA windows provide amazing sightlines for the home, maximising the views and transforming them into a focal point of the property.

Simple and easy to install with a 10-year guarantee, ALUNA windows are one of the top choices for homeowners and installers alike. On top of this, our windows are super energy-efficient, providing A-rated performance as standard, with double and triple glazing options available.