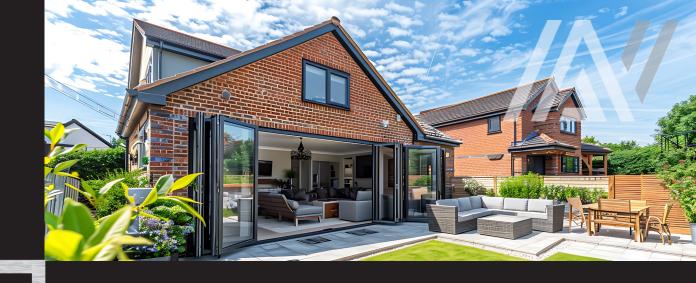

## ALUNABIFOLD

One system that does it all

The slim profile sections of the Aluna bifold minimise the visible framework and maximise the glass area, with super-slim sightlines from just 107mm. Offering one of the largest sash sizes available, Aluna offers customers dimensions of up to 1200mm wide and 3000mm high per pane.

Enjoy silky smooth opening and closing operation due to engineering-grade hardware. Ideal to open up your space to the outdoors and create a visually stunning addition to your property. The doors also offer excellent thermal performance with U-values as low as 1.1 U/m2K with triple glazing, and 1.4 U/m2K with double glazing, plus high security to PAS24:2022 standards.