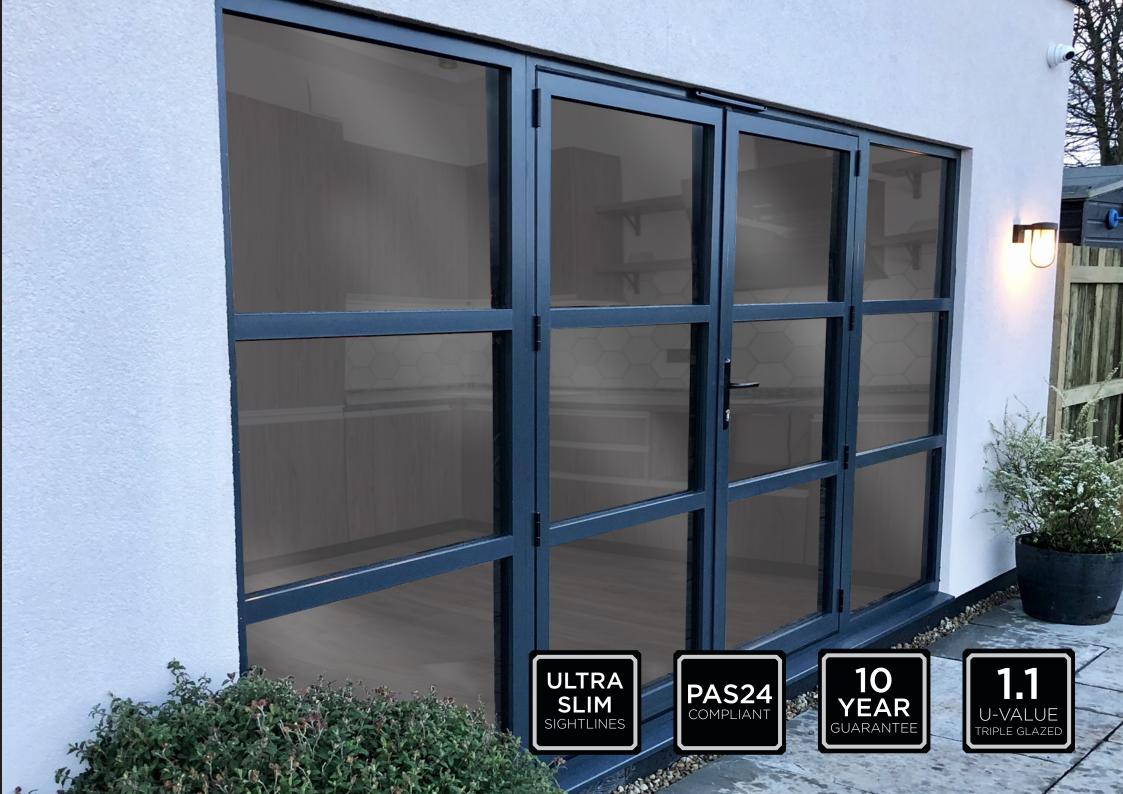

## ALUNABIFOLD

One system that does it all

The slim profile sections of the Aluna bifold minimise the visible framework and maximise the glass area, with super-slim sightlines from just 107mm. Offering one of the largest sash sizes available, Aluna offers customers dimensions of up to 1200mm wide and 3000mm high per pane.

Enjoy silky smooth opening and closing operation due to engineering-grade hardware. Ideal to open up your space to the outdoors and create a visually stunning addition to your property. The doors also offer excellent thermal performance with U-values as low as 1.1 U/m2K with triple glazing, and 1.4 U/m2K with double glazing, plus high security to PAS24:2022 standards.

The Aluna bifold system is endlessly versatile, suitable for projects requiring bifolding doors and windows, single doors and French doors.

| 0 | A slimline system used for single doors, French doors and bifolding doors and windows |
|---|---------------------------------------------------------------------------------------|
|   | Engineering-grade hardware for silky smooth operation                                 |
|   | Market-leading maximum sash sizes and minimal sightlines                              |
|   | Thermally broken system for maximum thermal efficiency                                |
|   | Manufactured with up to 7 leaves each way (14 in total)                               |
|   | Fitter-friendly & quick installation                                                  |
|   | Clip-in bead option available                                                         |
|   |                                                                                       |