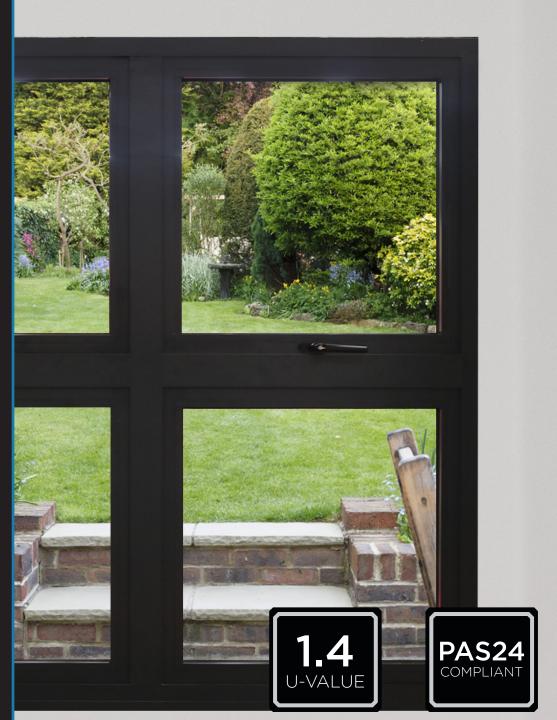

Enjoy silky smooth opening and closing operation due to engineering-grade hardware. Ideal to open up your space to the outdoors and create a visually stunning addition to your property. The doors also offer excellent thermal performance with U-values as low as 1.1 U/m2K with triple glazing, and 1.4 U/m2K with double glazing, plus high security to PAS24:2022 standards.

The sliding doors also offer excellent thermal performance - with U-values as low as 1.4 U/m2K; effective noise reduction; and high security to PAS24:2022 standards.

The system has been designed to accommodate double and triple glazed units and blinds in glass. Innovative engineering allows for vast expanses of glass to create an impressive visual impact.