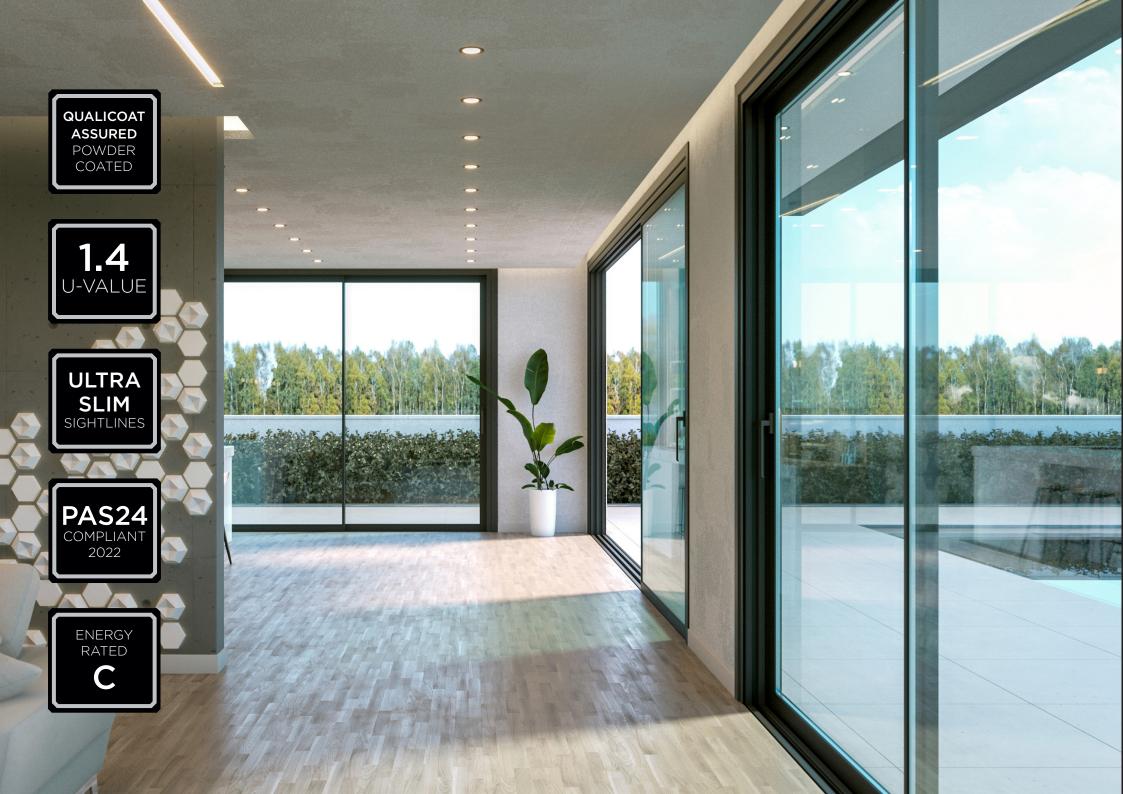

With improved features designed for the UK market, the ALUNA Slider also offers excellent thermal performance, with U-values as low as 1.4 U/m2K. Noise reduction and high security to PAS24 standards are also beneficial features of these modern doors.

- Market-leading sash sizes of up to
  2.5m x 2.7m per sash
- Minimal, super-slim sightlines of just 25mm or 50mm
- Double and triple track options available
- Inline slider as standard with the option of lift and slide
- Wide variety of configurations achievable
- Maximum weatherproofing and security
- PAS24:2022 compliant

Engineering-grade hardware allows for silkysmooth opening and closing operation. Designed with bottom rails of 42mm and 34mm wide, the slider provides stunning unobstructed views.

What's more, all our doors are rigorously tested to European safety standards and powder coated to Qualicoat's specifications, for complete peace of mind.