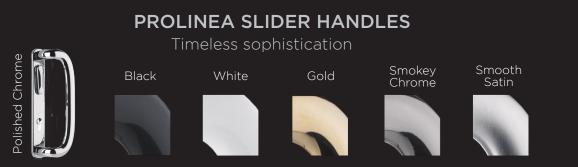

The polished Prolinea slider handles are designed to complement the soft appearance of the slider's super-slim sightlines and smooth operations. Available in 5 stunning polished colours.