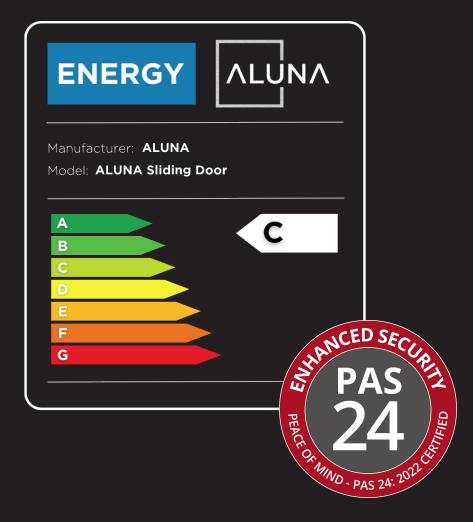

With improved features designed for the UK market, the ALUNA Slider also offers excellent thermal performance, with U-values as low as 1.4 U/m2K. Noise reduction and high security to PAS24 standards are also beneficial features of these modern doors.

#### **TECHNICAL DETAILS AT A GLANCE**

any RAL colour is available upon request.