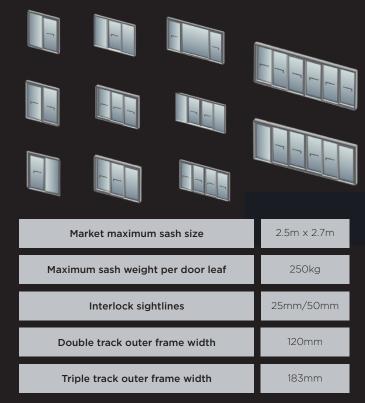

- Market-leading sash sizes of up to
  2.5m x 2.7m per sash
- Minimal, super-slim sightlines of just 25mm or 50mm
- Double and triple track options available
- Inline slider as standard with the option of lift and slide
- Wide variety of configurations achievable
- Maximum weatherproofing and security
- PAS24:2022 compliant

The system is designed for large opening sizes, with market-leading sash sizes acheiveable of up to 2.5m x 2.7m per pane. Paired with a super-slim interlock of just 25mm, the design offers impressive expanses of uninterrupted views.

The ALUNA sliding door has been designed to accomodate double and triple-glazed units and blinds in glass. Innovative engineering allows for vast expanses of glass to create an impressive view and visual impact. There is a perfect solution for every project with the ALUNA sliding door system. Choose from a wide variety of configurations, depending on the number of panes chosen and which panes you would like sliding or fixed.