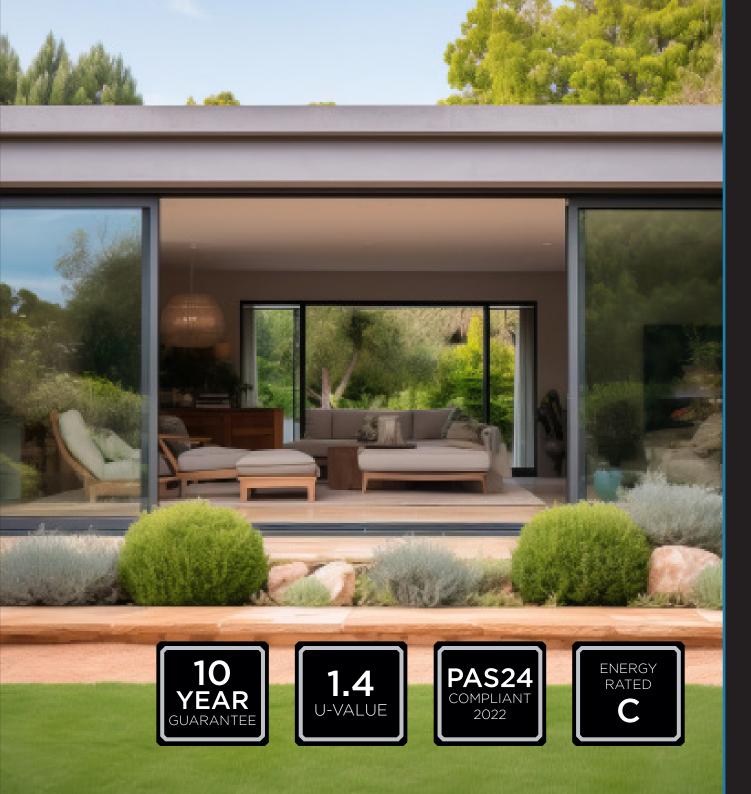

With improved features designed for the UK market, the ALUNA Slider also offers excellent thermal performance, with U-values as low as 1.4 U/m2K. Noise reduction and high security to PAS24 standards are also beneficial features of these modern doors.

- Market-leading sash sizes of up to
  2.5m x 2.7m per sash
- Minimal, super-slim sightlines of just 25mm or 50mm
- Double and triple track options available
- Inline slider as standard with the option of lift and slide
- Wide variety of configurations achievable
- Maximum weatherproofing and security
- PAS24:2022 compliant