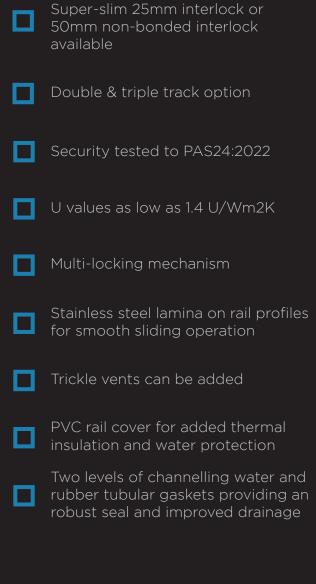

- Market-leading sash sizes of up to
  2.5m x 2.7m per sash
- Minimal, super-slim sightlines of just 25mm or 50mm
- Double and triple track options available
- Inline slider as standard with the option of lift and slide
- Wide variety of configurations achievable
- Maximum weatherproofing and security
- PAS24:2022 compliant

With interlock options of just 25mm or 50mm available, these super-slim options allow for maximum views, excellent thermal performance, noise reduction, high security, and weatherproofing.

Designed for large spaces, single, double and triple track options are available, allowing for a variety of opening configurations.

With improved features designed for the UK market, the ALUNA Slider also offers excellent thermal performance, with U-values as low as 1.4 U/m2K. Noise reduction and high security to PAS24 standards are also beneficial features of these modern doors.