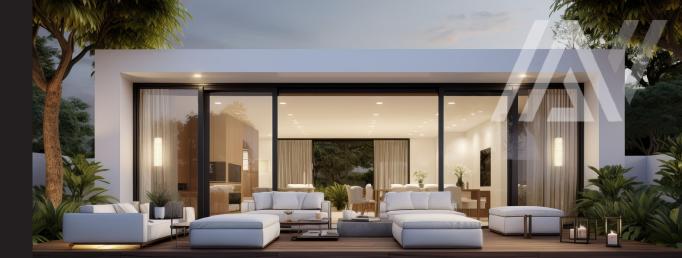

# ALUNA SLIDER

Luxury silky smooth aluminium sliding doors from

# ALUNA Slider

The ALUNA slider is not only a visually stunning addition to your home, it can also add huge value to the property.

Excellent thermal performance and strong, super-slim profile sections to minimise the visible framework are key to the aluminium sliding door's design.

## Luxury Aluminium Sliding Doors

ALUNA Sliding Doors perfectly frame and enhance an outdoor view while creating a light and bright indoor space in your home. Transform an entire wall into a glass door, with the added freedom of accessibility, creating a seamless connection between the indoors and outdoors.

If you're looking to enhance the aesthetic appeal and functionality of your home, ALUNA sliding doors are the perfect solution. They're not only visually pleasing but also offer easy access to outdoor living spaces. Whether you have a beautiful garden or a cosy balcony, these doors allow you to bring the outdoors inside with ease.