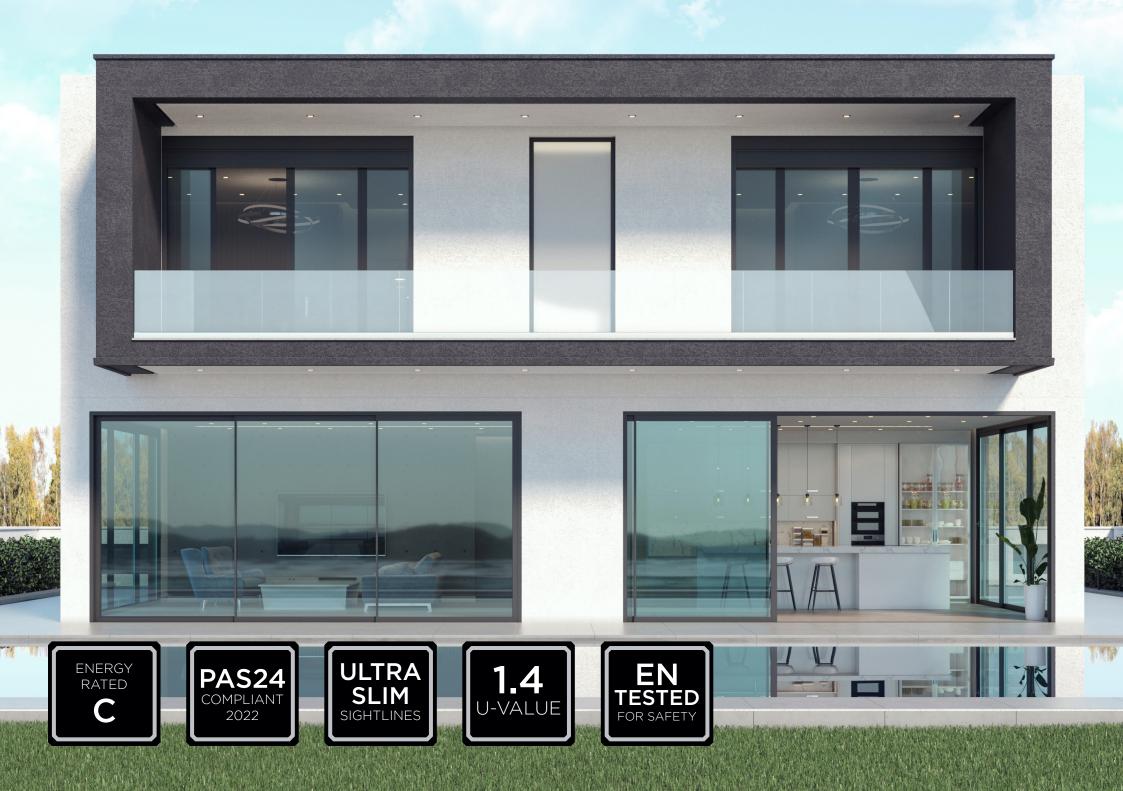

# ALUNA SLIDER

Luxury silky smooth aluminium sliding doors from

# ALUNA Slider

The ALUNA slider is not only a visually stunning addition to your home, it can also add huge value to the property.

Excellent thermal performance and strong, super-slim profile sections to minimise the visible framework are key to the aluminium sliding door's design.

- Market-leading sash sizes of up to
  2.5m x 2.7m per sash
- Minimal, super-slim sightlines of just 25mm or 50mm
- Double and triple track options available
- Inline slider as standard with the option of lift and slide
- Wide variety of configurations achievable
- Maximum weatherproofing and security
- PAS24:2022 compliant

With improved features designed for the UK market, the ALUNA Slider also offers excellent thermal performance, with U-values as low as 1.4 U/m2K. Noise reduction and high security to PAS24 standards are also beneficial features of these modern doors.